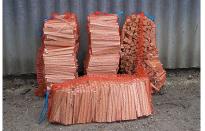

### **Kindling, Briquettes & Pellets**

Kindling can be supplied either bagged or netted, and briquettes and pellets are also available.