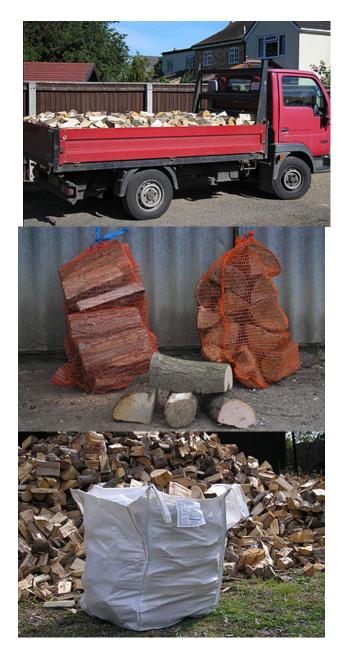

#### Hardwood Logs for Firewood

#### Hardwood Logs

Only the very best burning species are selected for cutting e.g. Ash, Beech, Birch, Oak and Sycamore. All timber is sourced from sustainable UK forestry operations.

Hardwood logs are available with an approximate  $2.5m^3$  capacity load, <u>delivered locally</u> for £300 (inc. VAT and delivery).

# Wholesale/Bulk Orders - national delivery available

Bulk bags can be dispatched to any UK mainland address. Please enquire for details.